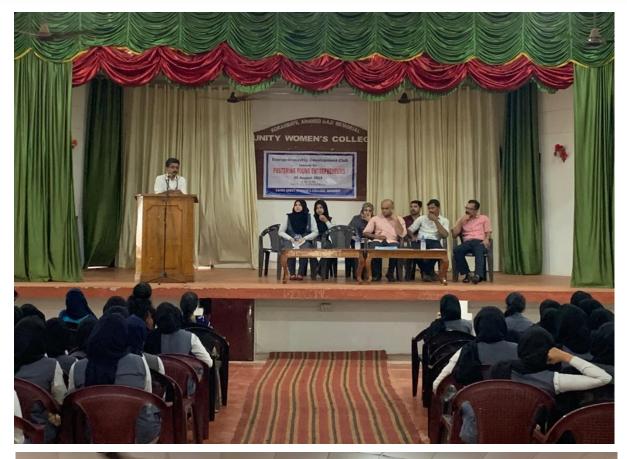

#### 2. SEMINAR ON FOSTERING YOUNG ENTREPRENEURS

ED club organised a seminar on Fostering Young Entrepreneurs on 6 August, 2019. The fore noon session was on Entrepreneurial Traits which was handled by Mr. Sree Raj. The interactive session was split into two sessions. The second session on Financial Assistance for Entrepreneurs was handled by Mr. Satheesh. The sessions were followed by interactions with participants where the doubts were cleared by the resource persons.