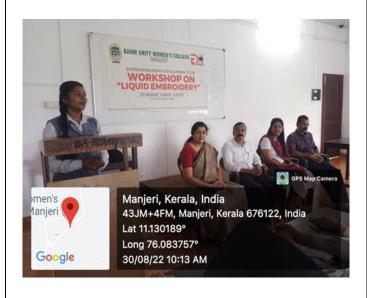

ted the workshop. In his speech he underlined the importance of conducting workshops for skill development and fostering the creativity of the students. Mr. TT Abdul Razak, Head, Department of Commerce and Ms. Shilpa PK, Assistant Professor of Commerce felicitated the occasion. Smt. Adithya VP, ED club co-ordinator proposed the vote of thanks.

Ms. Rukmini S Nair, Specialist Art and Craft trainer Pidilite Industries Ltd imparted training to the participants on Indian Embroidery, Peruvian embroidery and Shashiko Embroidery. 43 members of the ED club actively participated in the workshop.





(P.O) Narukara, Malappuram Dt., Kerala - 676 122 (Govt.- Aided and affiliated to University of Calicut) [Nationally re-accredited by NAAC with 'B++' Grade, CGPA 2.77] www.unitywomenscollege.ac.in











(P.O) Narukara, Malappuram Dt., Kerala - 676 122 (Govt.- Aided and affiliated to University of Calicut) [Nationally re-accredited by NAAC with 'B++' Grade, CGPA 2.77] www.unitywomenscollege.ac.in











(P.O) Narukara, Malappuram Dt., Kerala - 676 122 (Govt.- Aided and affiliated to University of Calicut) [Nationally re-accredited by NAAC with 'B++' Grade, CGPA 2.77] www.unitywomenscollege.ac.in



| 11.Feedback of the programme    | Count of How do you rate the programme?  Average 8.3%                                                  |
|---------------------------------|--------------------------------------------------------------------------------------------------------|
|                                 | Cood   45.8%     Excellent