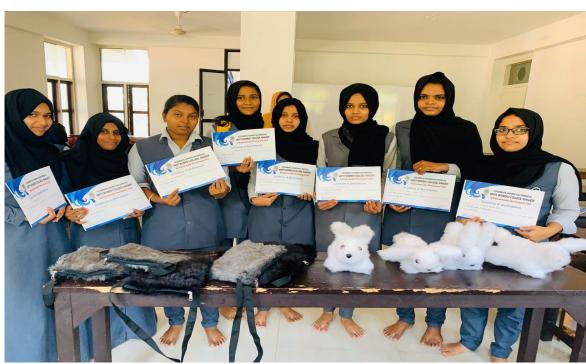

|
| 11     | Farsana          | VI th Sem B.Com CA          | - Harris    |
| 12     | Husna            | VI th Sem B.Com CA          | STEED STEED |
| 13     | Sinsiya P.T      | VI th Sem B.Com CA          | Agend.      |
| 14     | Fasna V.P        | VI th Sem B.Com CA          | Face        |
| 15     | Shahana K        |                             |             |



Je /..



(P.O) Narukara, Malappuram Dt., Kerala - 676 122 (Govt.- Aided and affiliated to University of Calicut) [Nationally re-accredited by NAAC with 'B++' Grade, CGPA 2.77] www.unitywomenscollege.ac.in









M.



(P.O) Narukara, Malappuram Dt., Kerala - 676 122 (Govt.- Aided and affiliated to University of Calicut) [Nationally re-accredited by NAAC with 'B++' Grade, CGPA 2.77] www.unitywomenscollege.ac.in









pt /.



(P.O) Narukara, Malappuram Dt., Kerala - 676 122 (Govt.- Aided and affiliated to University of Calicut) [Nationally re-accredited by NAAC with 'B++' Grade, CGPA 2.77] www.unitywomenscollege.ac.in



# 5. MOTIVATIONAL TALK "SHE HOUR" ON TRANSFORMING IDEAS INTO SUCCESSFUL BUSINESS VENTURES."

A motivational talk was arranged by the club on 7 September 2021, for the club members on the topic "Transforming Ideas into Successful Business Ventures. The session, 'She Hour' was handled by the resource person, Anciya K A., young women entrepreneur, founder/CEO-Ummees Naturals. The program was conducted through Google meet, the online platform due to the pandemic situation of covid 19. It was held on 7 September 2021 at 7.30 Nearly 50 members of the club were part of the program.

Googl