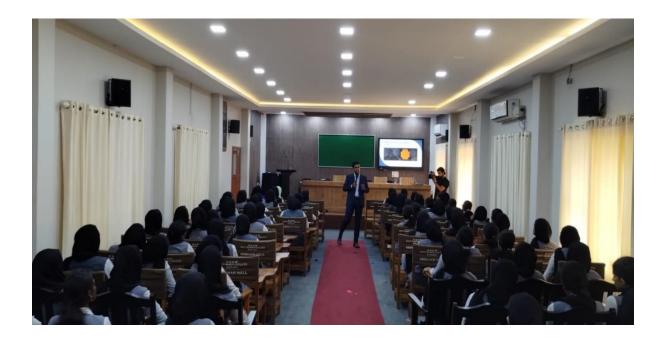

#### 2. SEMINAR ON FOSTERING YOUNG ENTREPRENEURS

ED club organised a seminar on Fostering Young Entrepreneurs on 6 August, 2019. The fore noon session was on Entrepreneurial Traits which was handled by Mr. Sree Raj. The interactive session was split into two sessions. The second session on Financial Assistance for Entrepreneurs was handled by Mr. Satheesh. The sessions were followed by interactions with participants where the doubts were cleared by the resource persons.