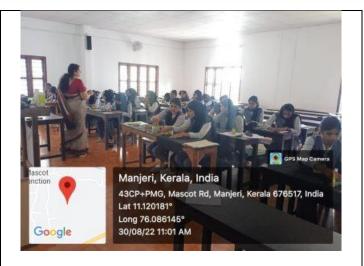

Ms. Shilpa PK, Assistant Professor of Commerce felicitated the occasion. Smt. Adithya VP, ED club co-ordinator proposed the vote of thanks.

Ms. Rukmini S Nair, Specialist Art and Craft trainer Pidilite Industries Ltd imparted training to the participants on Indian Embroidery, Peruvian embroidery and Shashiko Embroidery. 43 members of the ED club actively participated in the workshop.





(P.O) Narukara, Malappuram Dt., Kerala - 676 122 (Govt.- Aided and affiliated to University of Calicut) [Nationally re-accredited by NAAC with 'B++' Grade, CGPA 2.77] www.unitywomenscollege.ac.in











(P.O) Narukara, Malappuram Dt., Kerala - 676 122 (Govt.- Aided and affiliated to University of Calicut) [Nationally re-accredited by NAAC with 'B++' Grade, CGPA 2.77] www.unitywomenscollege.ac.in











(P.O) Narukara, Malappuram Dt., Kerala - 676 122 (Govt.- Aided and affiliated to University of Calicut) [Nationally re-accredited by NAAC with 'B++' Grade, CGPA 2.77] www.unitywomenscollege.ac.in



| 11.Feedback of the programme    | Count of How do you rate the programme?  Average 8.3%                                                  |
|---------------------------------|--------------------------------------------------------------------------------------------------------|
|                                 | Cood   45.8%     Excellent                                                                             |
| 12.Feedback analysis            | Feedback from the participants was overwhelmingly                                                      |
|