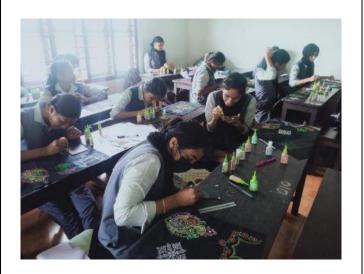

s. Shilpa PK, Assistant Professor of Commerce felicitated the occasion. Smt. Adithya VP, ED club co-ordinator proposed the vote of thanks.

Ms. Rukmini S Nair, Specialist Art and Craft trainer Pidilite Industries Ltd imparted training to the participants on Indian Embroidery, Peruvian embroidery and Shashiko Embroidery. 43 members of the ED club actively participated in the workshop.





(P.O) Narukara, Malappuram Dt., Kerala - 676 122 (Govt.- Aided and affiliated to University of Calicut) [Nationally re-accredited by NAAC with 'B++' Grade, CGPA 2.77] www.unitywomenscollege.ac.in











(P.O) Narukara, Malappuram Dt., Kerala - 676 122 (Govt.- Aided and affiliated to University of Calicut) [Nationally re-accredited by NAAC with 'B++' Grade, CGPA 2.77] www.unitywomenscollege.ac.in











(P.O) Narukara, Malappuram Dt., Kerala - 676 122 (Govt.- Aided and affiliated to University of Calicut) [Nationally re-accredited by NAAC with 'B++' Grade, CGPA 2.77] www.unitywomenscollege.ac.in



| 11.Feedback of the programme    | Count of How do you rate the programme?  Average 8.3%                                                  |
|---------------------------------|--------------------------------------------------------------------------------------------------------|
|                                 | Cood   45.8%     Excellent                                                                             |
| 12.Feedback analysis            | Feedback from the participants was overwhelmingly                                                      |
|