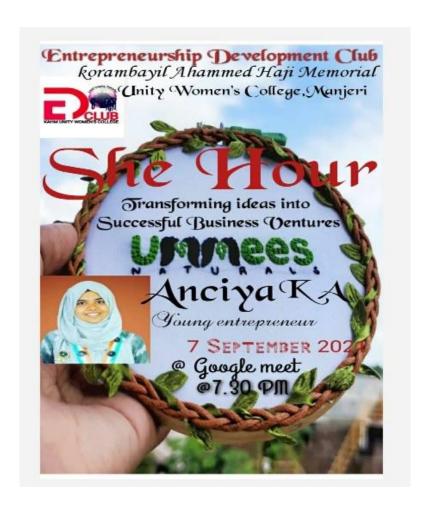

- 676 122 (Govt.- Aided and affiliated to University of Calicut) [Nationally re-accredited by NAAC with 'B++' Grade, CGPA 2.77] www.unitywomenscollege.ac.in



# 5. MOTIVATIONAL TALK "SHE HOUR" ON TRANSFORMING IDEAS INTO SUCCESSFUL BUSINESS VENTURES."

A motivational talk was arranged by the club on 7 September 2021, for the club members on the topic "Transforming Ideas into Successful Business Ventures. The session, 'She Hour' was handled by the resource person, Anciya K A., young women entrepreneur, founder/CEO-Ummees Naturals. The program was conducted through Google meet, the online platform due to the pandemic situation of covid 19. It was held on 7 September 2021 at 7.30 Nearly 50 members of the club were part of the program.

Google Meet Link: https://meet.google.com/iqd-joxf-rtj







(P.O) Narukara, Malappuram Dt., Kerala - 676 122 (Govt.- Aided and affiliated to University of Calicut) [Nationally re-accredited by NAAC with 'B++' Grade, CGPA 2.77] www.unitywomenscollege.ac.in



# 6. WORKSHOP ON PHOTO FRAMING (LET'S FRAME OUR ART) CONDUCTED IN ASSOCIATION WITH PG DEPARTMENT OF COMMERCE ON 14<sup>TH</sup> DECEMBER 2021

An acrylic painting and photo framing workshop was organised by the ED club in association with PG Dept of commerce on 14/12/2021 from 10:00am to 1:00 pm. Mrs. Shirin, 3 Sem, M.Com, KAHM Unity Women's College, Manjeri was the trainer for the workshop. The inauguration of the program was done by, Mr. TT Abdul Razak, HoD, commerce. Thereafter, Mrs.TK Fathima Shajitha, the club coordinator and Associate Professor of Commerce, delivered the welcome spe