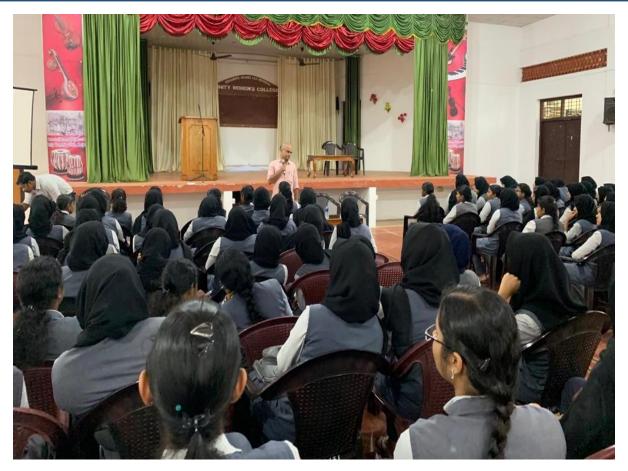

#### 2. SEMINAR ON FOSTERING YOUNG ENTREPRENEURS

ED club organised a seminar on Fostering Young Entrepreneurs on 6 August, 2019. The fore noon session was on Entrepreneurial Traits which was handled by Mr. Sree Raj. The interactive session was split into two sessions. The second session on Financial Assistance for Entrepreneurs was handled by Mr. Satheesh. The sessions were followed by interactions with participants where the doubts were cleared by the resource persons.