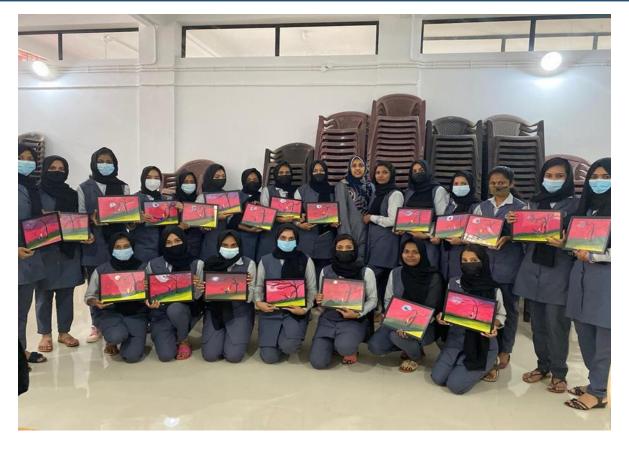

ul Razak, HoD, commerce. Thereafter, Mrs.TK Fathima Shajitha, the club coordinator and Associate Professor of Commerce, delivered the welcome speech and vote of thanks was delivered by Club Secretary, Mrs Thansheera M.P., 6<sup>th</sup> Sem, B.Com Co-operation.



tt.

PRINCIPAL Korambayli Ahamed Haji Memorial Unity Women's College, Manjeri

SSR Document

NARUKARA P.O MALAPPURAM (DI



(P.O) Narukara, Malappuram Dt., Kerala - 676 122 (Govt.- Aided and affiliated to University of Calicut) [Nationally re-accredited by NAAC with 'B++' Grade, CGPA 2.77] www.unitywomenscollege.ac.in









tt.



(P.O) Narukara, Malappuram Dt., Kerala - 676 122 (Govt.- Aided and affiliated to University of Calicut) [Nationally re-accredited by NAAC with 'B++' Grade, CGPA 2.77] www.unitywomenscollege.ac.in





| 100           |    | Entrepreneurs<br>KAHM