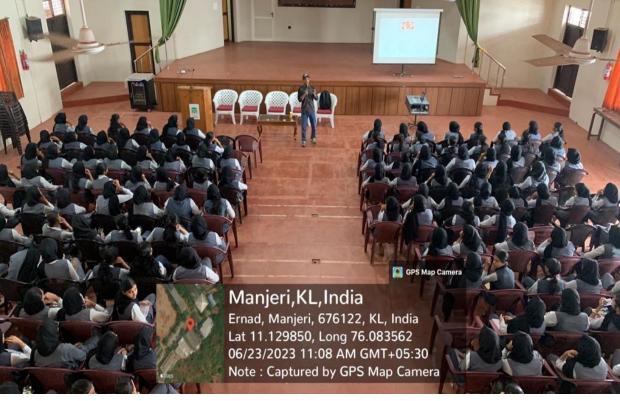

#### 2. SEMINAR ON FOSTERING YOUNG ENTREPRENEURS

ED club organised a seminar on Fostering Young Entrepreneurs on 6 August, 2019. The fore noon session was on Entrepreneurial Traits which was handled by Mr. Sree Raj. The interactive session was split into two sessions. The second session on Financial Assistance for Entrepreneurs was handled by Mr. Satheesh. The sessions were followed by interactions with participants where the doubts were cleared by the resource persons.