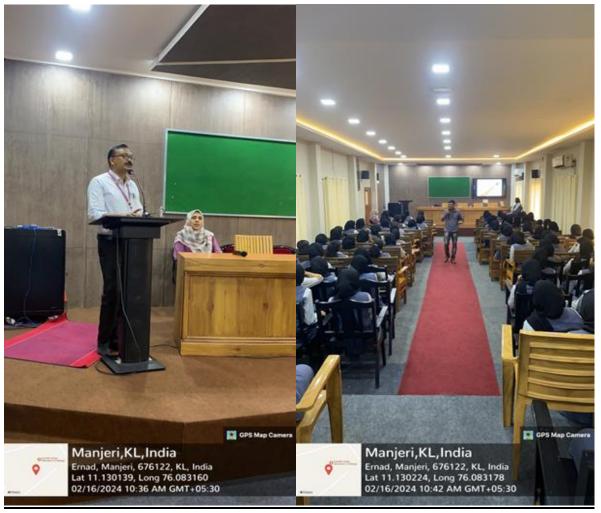

#### 2. SEMINAR ON FOSTERING YOUNG ENTREPRENEURS

ED club organised a seminar on Fostering Young Entrepreneurs on 6 August, 2019. The fore noon session was on Entrepreneurial Traits which was handled by Mr. Sree Raj. The interactive session was split into two sessions. The second session on Financial Assistance for Entrepreneurs was handled by Mr. Satheesh. The sessions were followed by interactions with participants where the doubts were cleared by the resource persons.