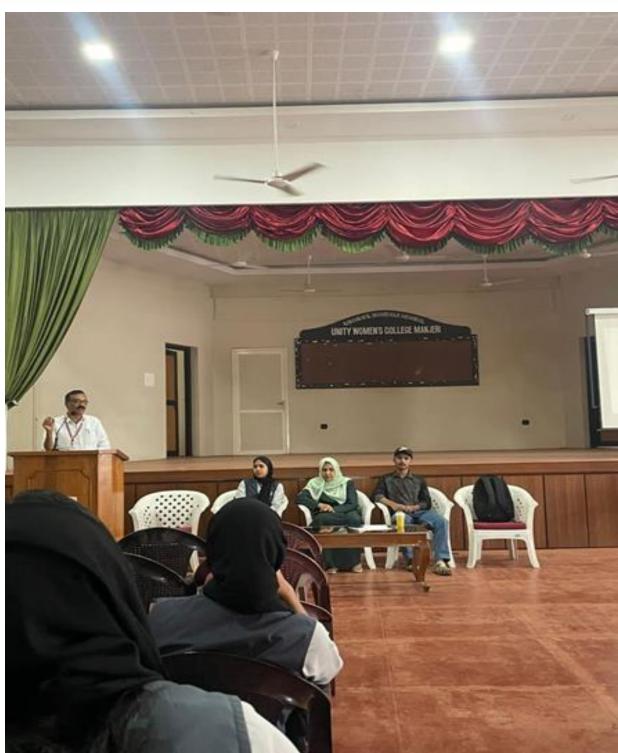

|  |  |



PRINCIPAL
Korambayli Ahamed Haji
Memorial Unity Women's
College, Manjeri



(P.O) Narukara, Malappuram Dt., Kerala - 676 122 (Govt.- Aided and affiliated to University of Calicut) [Nationally re-accredited by NAAC with 'B++' Grade, CGPA 2.77] www.unitywomenscollege.ac.in









# Innovation Through Young Innovators Programme

An Orientation Session



(District Intern, Young Innovators Programme)



Student Coordinator: Jumana Sherin PP Staff Coordinator: Fathima Shajitha TK



t /..

PRINCIPAL Korambayii Ahamed Haji Memorial Unity Women's College, Manjeri



(P.O) Narukara, Malappuram Dt., Kerala - 676 122 (Govt.- Aided and affiliated to University of Calicut) [Nationally re-accredited by NAAC with 'B++' Grade, CGPA 2.77] www.unitywomenscollege.ac.in







PRINCIPAL Korambayii Ahamed Haji Memorial Unity Women's College, Manjer



(P.O) Narukara, Malappuram Dt., Kerala - 676 122 (Govt.- Aided and affiliated to University of Calicut) [Nationally re-accredited by NAAC with 'B++' Grade, CGPA 2.77] www.unitywomenscollege.ac.in









PRINCIPAL Korambayii Ahamed Haji Memorial Unity Women's College, Manjeri















(P.O) Narukara, Malappuram Dt., Kerala - 676 122 (Govt.- Aided and affiliated to University of Calicut) [Nationally re-accredited by NAAC with 'B++' Grade, CGPA 2.77] www.unitywomenscollege.ac.in



#### 2. INNOVATION THROUGH YOUNG INNOVATORS PROGRAMME-(ORIENTATION SESSION)

#### Programme Report

| 1. Name of the programme         | INNOVATION THROUGH YOUNG INNOVATOR