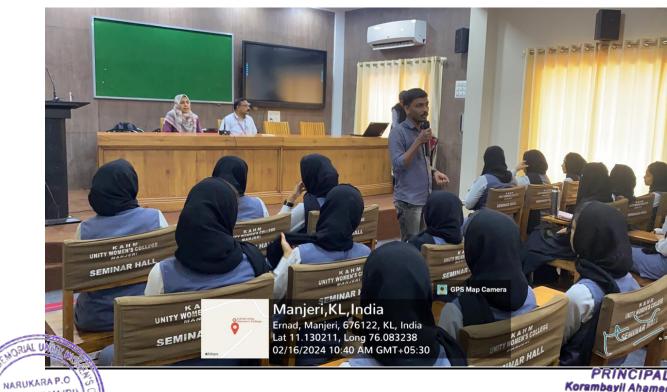

#### 2. SEMINAR ON FOSTERING YOUNG ENTREPRENEURS

ED club organised a seminar on Fostering Young Entrepreneurs on 6 August, 2019. The fore noon session was on Entrepreneurial Traits which was handled by Mr. Sree Raj. The interactive session was split into two sessions. The second session on Financial Assistance for Entrepreneurs was handled by Mr. Satheesh. The sessions were followed by interactions with participants where the doubts were cleared by the resource persons.