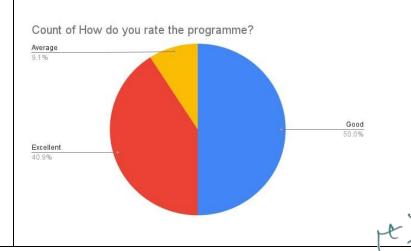

He motivated the participants and emphasized the importance of entrepreneurship and creativity. It was co-ordinated by ED club secretary Adithya VP and staff co-ordinator Ms. Fathima Shajitha TK.  Principal Dr. Mohammed Basheer Ummathur inaugurated the event. Many students and staff of the college supported the students by purchasing the items. |







(P.O) Narukara, Malappuram Dt., Kerala - 676 122 (Govt.- Aided and affiliated to University of Calicut) [Nationally re-accredited by NAAC with 'B++' Grade, CGPA 2.77] www.unitywomenscollege.ac.in









pt.



(P.O) Narukara, Malappuram Dt., Kerala - 676 122 (Govt.- Aided and affiliated to University of Calicut) [Nationally re-accredited by NAAC with 'B++' Grade, CGPA 2.77] www.unitywomenscollege.ac.in





11.Feedback of the programme





NARUKARA P.O. MALAPPURAM (DI)



(P.O) Narukara, Malappuram Dt., Kerala - 676 122 (Govt.- Aided and affiliated to University of Calicut) [Nationally re-accredited by NAAC with 'B++' Grade, CGPA 2.77] www.unitywomenscollege.ac.in



| 12.Feedback analysis    | Majority of the participants found the event very useful to them |
|-------------------------|------------------------------------------------------------------|
|                         | and opined that it was excellent. Participating in the           |
|                         | programme boosted their self-confidence, and they got            |
|                         | encouragement to pursue their creative ventures with             |
|                         | enthusiasm and determination.