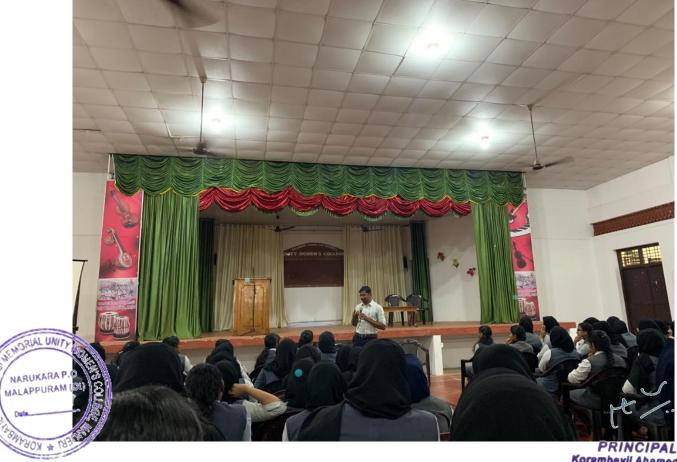

#### 2. SEMINAR ON FOSTERING YOUNG ENTREPRENEURS

ED club organised a seminar on Fostering Young Entrepreneurs on 6 August, 2019. The fore noon session was on Entrepreneurial Traits which was handled by Mr. Sree Raj. The interactive session was split into two sessions. The second session on Financial Assistance for Entrepreneurs was handled by Mr. Satheesh. The sessions were followed by interactions with participants where the doubts were cleared by the resource persons.