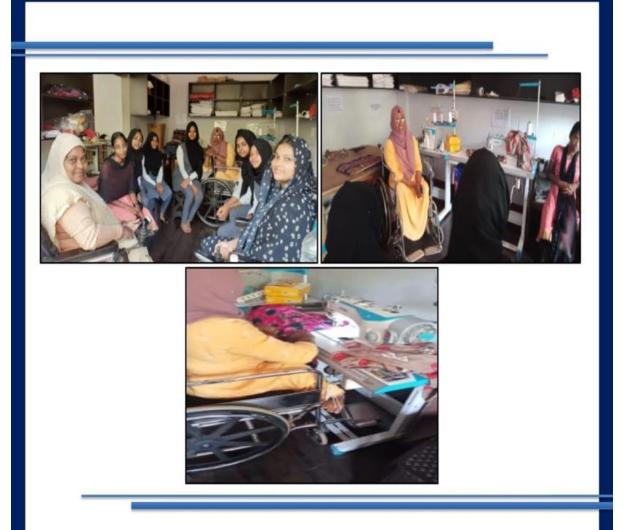

amed Haji Memorial Unity Women's College, Manjer



(P.O) Narukara, Malappuram Dt., Kerala - 676 122 (Govt.- Aided and affiliated to University of Calicut) [Nationally re-accredited by NAAC with 'B++' Grade, CGPA 2.77] www.unitywomenscollege.ac.in



# 3. INTERVIEW WITH DIFFERENTLY ABLED WOMEN ENTREPRENEURS

An interview was conducted with five differently abled women entrepreneurs on Tuesday 21st January 2020 at 11:00 am at Fly Wheels, Melakkam, Manjeri. During the course of the interview, the interviewees shared their experiences of fostering their business. They also enlightened on being different and keeping up with the competition and challenges in their journey. They also touched upon their struggles along with their own challenges. Additionally, they also praised their supporters.



NARUKARA P.O MALAPPURAM (DI)

RIAL UNIT

PRINCIPAL Korambayli Ahamed Haji Memorial Unity Women's College, Manjeri

SSR Document



(P.O) Narukara, Malappuram Dt., Kerala - 676 122 (Govt.- Aided and affiliated to University of Calicut) [Nationally re-accredited by NAAC with 'B++' Grade, CGPA 2.77] www.unitywomenscollege.ac.in



#### 4. WORKSHOP ON DOLL AND BAG MAKING

A workshop on doll making with 12 members of the club was conducted on 13 DECEMBER 2019 on fore noon session. Mrs .P. Indira Bhai taught the students on rabbit making. She also taught on the basic techniques which can be implemented in making a variety of another dolls. The bag making workshop which included the participation of 15 members of the club. The trainer taught various methods and techniques helpful for creating a