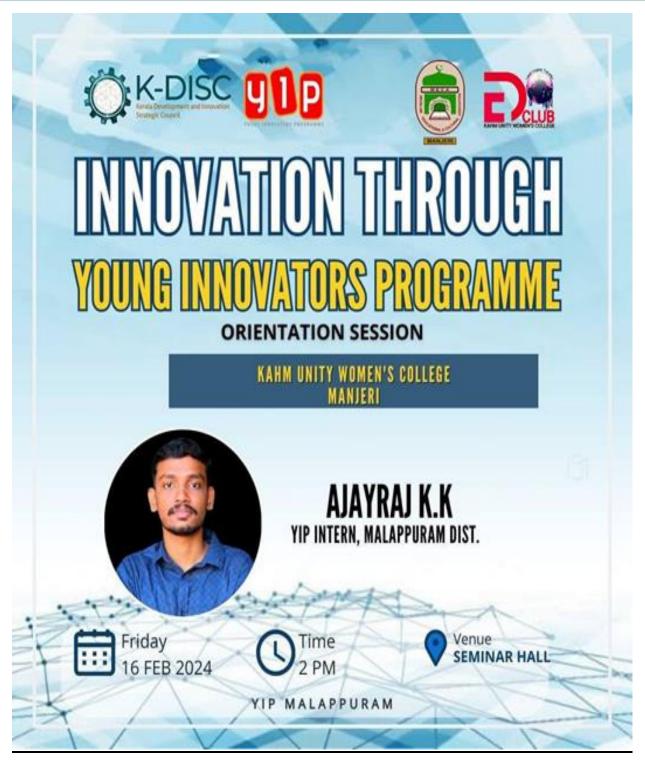

#### 2. SEMINAR ON FOSTERING YOUNG ENTREPRENEURS

ED club organised a seminar on Fostering Young Entrepreneurs on 6 August, 2019. The fore noon session was on Entrepreneurial Traits which was handled by Mr. Sree Raj. The interactive session was split into two sessions. The second session on Financial Assistance for Entrepreneurs was handled by Mr. Satheesh. The sessions were followed by interactions with participants where the doubts were cleared by the resource persons.