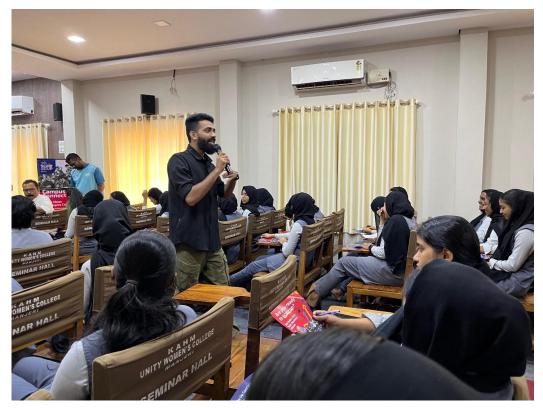

#### 2. SEMINAR ON FOSTERING YOUNG ENTREPRENEURS

ED club organised a seminar on Fostering Young Entrepreneurs on 6 August, 2019. The fore noon session was on Entrepreneurial Traits which was handled by Mr. Sree Raj. The interactive session was split into two sessions. The second session on Financial Assistance for Entrepreneurs was handled by Mr. Satheesh. The sessions were followed by interactions with participants where the doubts were cleared by the resource persons.