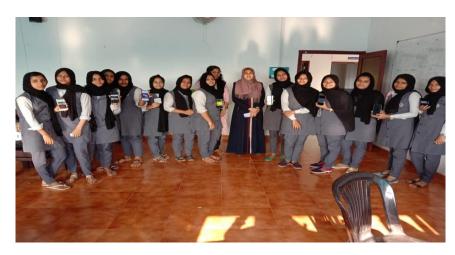

ED Club coordinator Ms. Fathima Sajitha and students displaying the programme brochure

(P.O) Narukara, Malappuram Dt., Kerala - 676 122 (Govt.- Aided and affiliated to University of Calicut) [Nationally re-accredited by NAAC with 'B++' Grade, CGPA 2.77] www.unitywomenscollege.ac.in