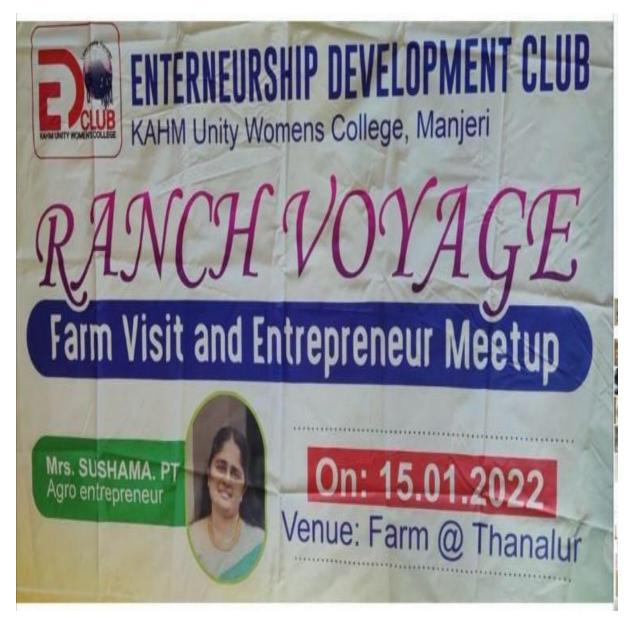

| BSC               | First             |                 |

PRINCIPAL Korambayli Ahamed Haji Memorial Unity Women's College, Manjer'

BM \* KORAWB



(P.O) Narukara, Malappuram Dt., Kerala - 676 122 (Govt.- Aided and affiliated to University of Calicut) [Nationally re-accredited by NAAC with 'B++' Grade, CGPA 2.77] www.unitywomenscollege.ac.in



# 7. RANCH VOYAGE (FARM VISIT AND ENTREPRENEUR MEET)



ED club organized a farm cum industrial visit on 13-01-2022 at Thanalur, Tirur. The club members visited the farm owned by Ms. Sushama, an agro entrepreneur, and interacted with her. The trip aimed at providing experiential and contextualized understanding on practical and entrepreneurial skills. It also aimed to develop deeper understanding of the products like curry powders, coconut oil, powders, milk products, animal husbandry, handloom

PRINCIPAL Korambayil Ahamed Haji Memorial Unity Women's College, Manjer'

MALAPPURAM (D1)



(P.O) Narukara, Malappuram Dt., Kerala - 676 122 (Govt.- Aided and affiliated to University of Calicut) [Nationally re-accredited by NAAC with 'B++' Grade, CGPA 2.77] www.unitywomenscollege.ac.in



weaving etc. An awareness class was also arranged in the site