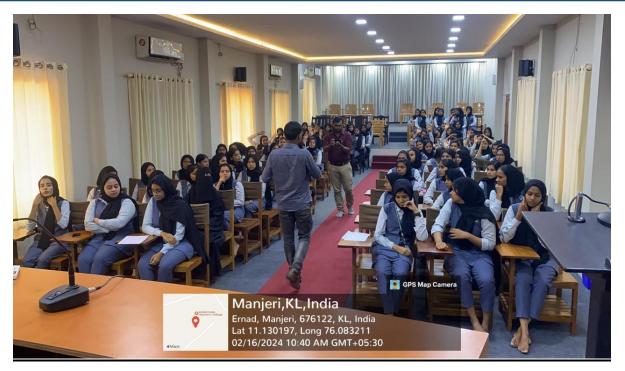

#### 2. SEMINAR ON FOSTERING YOUNG ENTREPRENEURS

ED club organised a seminar on Fostering Young Entrepreneurs on 6 August, 2019. The fore noon session was on Entrepreneurial Traits which was handled by Mr. Sree Raj. The interactive session was split into two sessions. The second session on Financial Assistance for Entrepreneurs was handled by Mr. Satheesh. The sessions were followed by interactions with participants where the doubts were cleared by the resource persons.