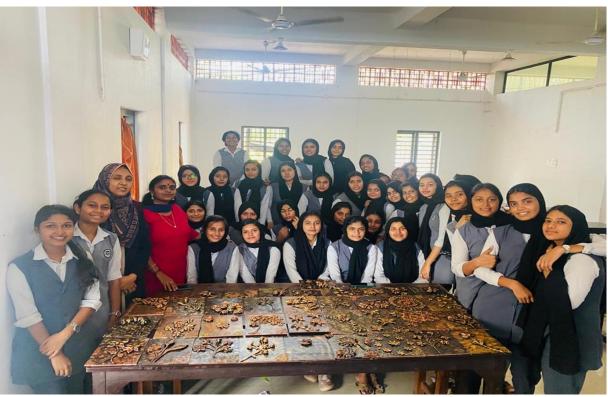

|



rt /.



(P.O) Narukara, Malappuram Dt., Kerala - 676 122 (Govt.- Aided and affiliated to University of Calicut) [Nationally re-accredited by NAAC with 'B++' Grade, CGPA 2.77] www.unitywomenscollege.ac.in













































(P.O) Narukara, Malappuram Dt., Kerala - 676 122 (Govt.- Aided and affiliated to University of Calicut) [Nationally re-accredited by NAAC with 'B++' Grade, CGPA 2.77] www.unitywomenscollege.ac.in



# 13. CHASE THE DREAM –INTERACTIVE SESSION WITH SUCCESSFUL ENTREPRENEUR

An interactive concourse was organised by the club on February 23 2021 in the college level, with a view of inspiring our young students to chase their dream with a renowned person, Hiba Ali Mubarak, Managing Director of Barak Enterprises, and Principal Dealer of Royal Enfield.

The theme of it was CHASE THE DREAM, where the resource person is a successful women entrepreneur, shared her journey to success, to young aspirants. She is, the road not taken, which is inspiring the most and is relevant to our present sce