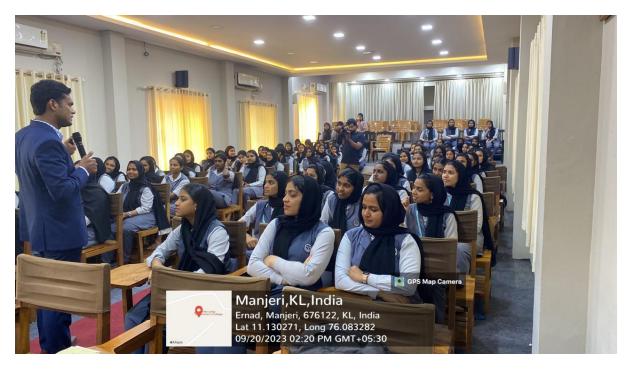

#### 2. SEMINAR ON FOSTERING YOUNG ENTREPRENEURS

ED club organised a seminar on Fostering Young Entrepreneurs on 6 August, 2019. The fore noon session was on Entrepreneurial Traits which was handled by Mr. Sree Raj. The interactive session was split into two sessions. The second session on Financial Assistance for Entrepreneurs was handled by Mr. Satheesh. The sessions were followed by interactions with participants where the doubts were cleared by the resource persons.