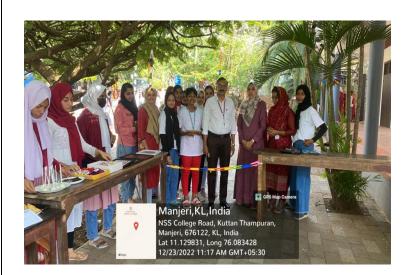

for exhibiting their creativity and talents and earn income of their own by marketing their products. Participants were provided with spaces to exhibit and market their products. Principal Dr. Mohammed Basheer Ummathur inaugurated the event. He motivated the participants and emphasized the importance of entrepreneurship and creativity. It was co-ordinated by ED club secretary Adithya VP and staff co-ordinator Ms. Fathima Shajitha TK.  Principal Dr. Mohammed Basheer Ummathur inaugurated the event. Many students and staff of the college supported the students by purchasing the items. |







(P.O) Narukara, Malappuram Dt., Kerala - 676 122 (Govt.- Aided and affiliated to University of Calicut) [Nationally re-accredited by NAAC with 'B++' Grade, CGPA 2.77] www.unitywomenscollege.ac.in









pt.



(P.O) Narukara, Malappuram Dt., Kerala - 676 122 (Govt.- Aided and affiliated to University of Calicut) [Nationally re-accredited by NAAC with 'B++' Grade, CGPA 2.77] www.unitywomenscollege.ac.in





11.Feedback of the programme





NARUKARA P.O. MALAPPURAM (DI)



(P.O) Narukara, Malappuram Dt., Kerala - 676 122 (Govt.- Aided and affiliated to University of Calicut) [Nationally re-accredited by NAAC with 'B++' Grade, CGPA 2.77] www.unitywomenscollege.ac.in



| 12.Feedback analysis    | Majority of the participants found the event very useful to them |
|-------------------------|------------------------------------------------------------------|
|                         | and opined that it was excellent. Participating in the           |
|                         | programme