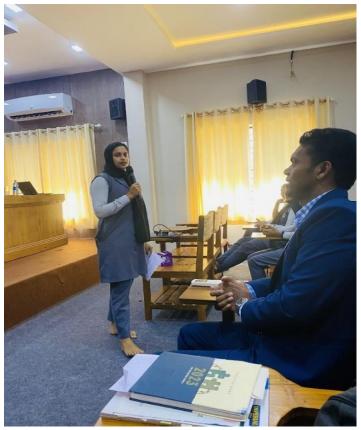

#### 2. SEMINAR ON FOSTERING YOUNG ENTREPRENEURS

ED club organised a seminar on Fostering Young Entrepreneurs on 6 August, 2019. The fore noon session was on Entrepreneurial Traits which was handled by Mr. Sree Raj. The interactive session was split into two sessions. The second session on Financial Assistance for Entrepreneurs was handled by Mr. Satheesh. The sessions were followed by interactions with participants where the doubts were cleared by the resource persons.