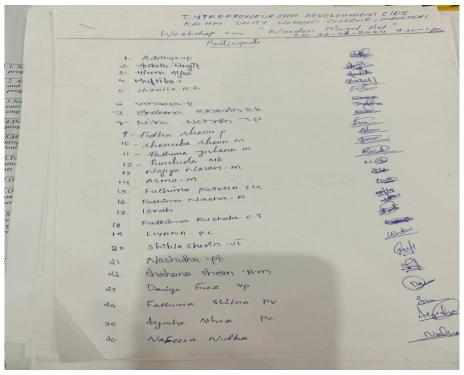

|          |           |
|       | 22:22:50  | CHELADATHIL    | B.Com CA   | 6th      | Excellent |
|       | 3/24/2024 |                |            | 6th      |           |
|       | 11:24:10  | NAFEESA NIDHA  | BA English | semester | Poor      |
| ORIAL | UNITY WOL |                |            |          | A-        |
|       | THE !     |                |            |          | HE /      |



PRINCIPAL Korambayli Ahamed Haji Memorial Unity Women'\* College, Manjeri

NARUKARA P.O MALAPPURAM (DI)

### AE CA NOW

#### KORAMBAYIL AHAMED HAJI MEMORIAL

#### UNITY WOMEN'S COLLEGE, MANJERI



(P.O) Narukara, Malappuram Dt., Kerala - 676 122 (Govt.- Aided and affiliated to University of Calicut) [Nationally re-accredited by NAAC with 'B++' Grade, CGPA 2.77] www.unitywomenscollege.ac.in



|     | 25