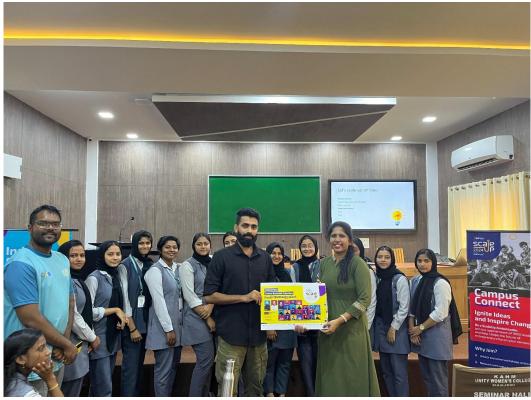

#### 2. SEMINAR ON FOSTERING YOUNG ENTREPRENEURS

ED club organised a seminar on Fostering Young Entrepreneurs on 6 August, 2019. The fore noon session was on Entrepreneurial Traits which was handled by Mr. Sree Raj. The interactive session was split into two sessions. The second session on Financial Assistance for Entrepreneurs was handled by Mr. Satheesh. The sessions were followed by interactions with participants where the doubts were cleared by the resource persons.