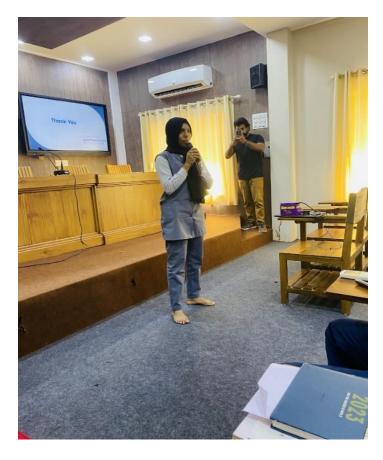

#### 2. SEMINAR ON FOSTERING YOUNG ENTREPRENEURS

ED club organised a seminar on Fostering Young Entrepreneurs on 6 August, 2019. The fore noon session was on Entrepreneurial Traits which was handled by Mr. Sree Raj. The interactive session was split into two sessions. The second session on Financial Assistance for Entrepreneurs was handled by Mr. Satheesh. The sessions were followed by interactions with participants where the doubts were cleared by the resource persons.