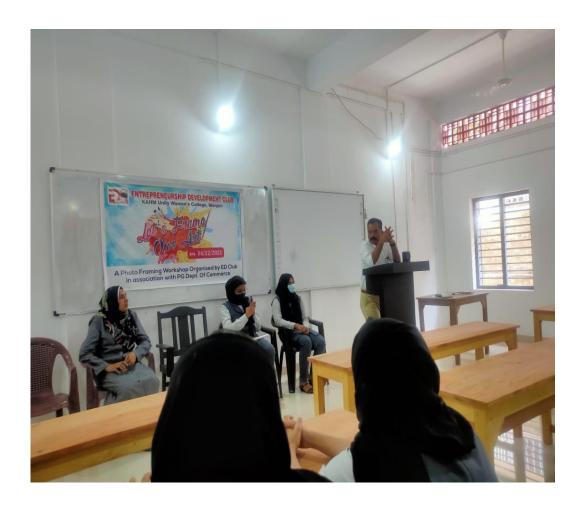

PG Dept of commerce on 14/12/2021 from 10:00am to 1:00 pm. Mrs. Shirin, 3 Sem, M.Com, KAHM Unity Women's College, Manjeri was the trainer for the workshop. The inauguration of the program was done by, Mr. TT Abdul Razak, HoD, commerce. Thereafter, Mrs.TK Fathima Shajitha, the club coordinator and Associate Professor of Commerce, delivered the welcome speech and vote of thanks was delivered by Club Secretary, Mrs Thansheera M.P., 6<sup>th</sup> Sem, B.Com Co-operation.



tt.

PRINCIPAL Korambayli Ahamed Haji Memorial Unity Women's College, Manjeri

SSR Document

NARUKARA P.O MALAPPURAM (DI



(P.O) Narukara, Malappuram Dt., Kerala - 676 122 (Govt.- Aided and affiliated to University of Calicut) [Nationally re-accredited by NAAC with 'B++' Grade, CGPA 2.77] www.unitywomenscollege.ac.in









tt.



(P.O) Narukara, Malappuram Dt., Kerala - 676 122 (Govt.- Aided and affiliated to University of Calicut) [Nationally re-accredited by NAAC with 'B++' Grade, CGPA 2.77] www.unitywomenscollege.ac.in





| 100           |    | Entrepreneurs<br>KAHM